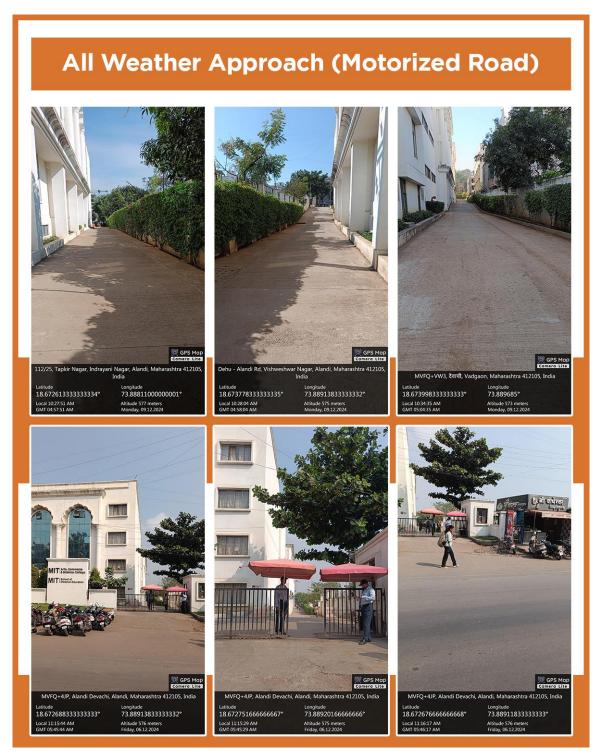

## **All Weather Approach (Motorized Road)**

Ref:-MITSDE/Admin/2024/20 Date:-09-12-2024

MITSDE demonstrates an All-Weather Approach with its motorized road, ensuring accessibility and convenience regardless of weather conditions. We provide a reliable and well-maintained transportation infrastructure.

With Subject to the Above, I hereby declare that **MIT School of Distance Education**, **Pune** bearing land on S. No 123/1 & 124/1/1 Chovisawadi, Alandi ( Devachi), Tal – Haveli, Dist – Pune,412105 is well connected by roads. Internal roads are as per norms and approachable in all weather conditions. Roads are suitable for motor vehicles. Adequate vehicle parking facilities are also available on the college campus.